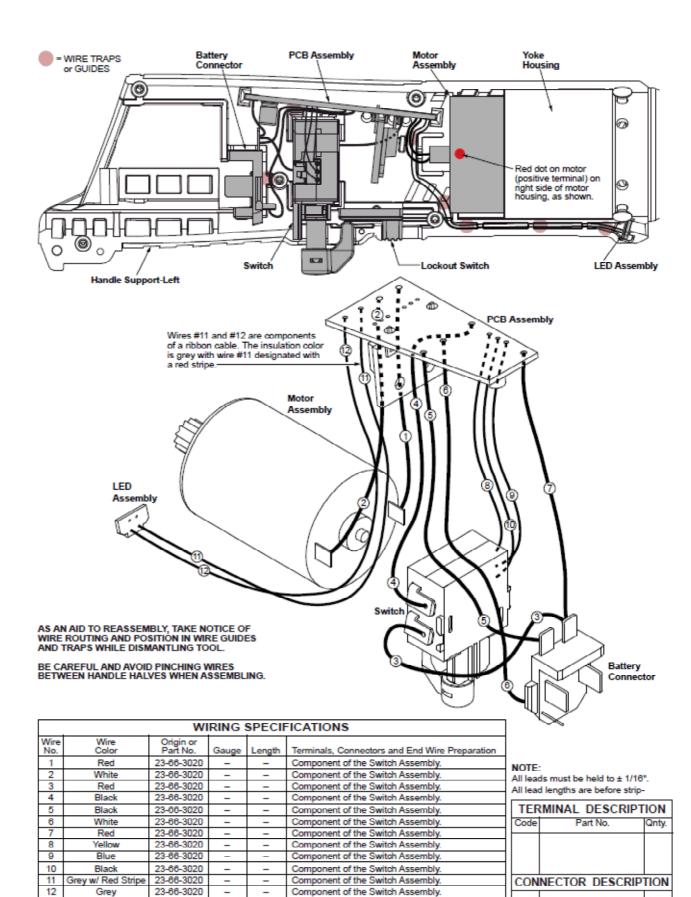

## **Specifications:**

please find below wiring for M12-IR Ratchet

created by Jürgen Bayh/AEW/IT/AEG-Milwaukee at 25.02.2015 13:32 modified by Jürgen Bayh at 25.02.2015 13:35