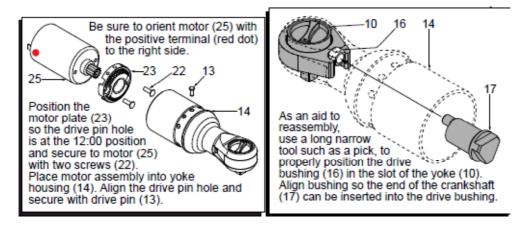

## **Specifications:**

below some technical information for repair and assembling the M12-IR Ratchet for both version 1/4" as well 3/8"